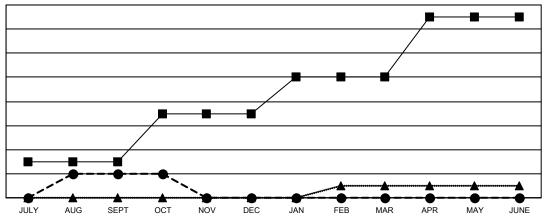

## GOALS AND ACTUAL NEW CLUBS CUMULATIVE

■- CURRENT YEAR GOALS FOR NEW CLUBS

- CURRENT YEAR ACTUAL NEW CLUBS

▲ - LAST YEAR ACTUAL NEW CLUBS