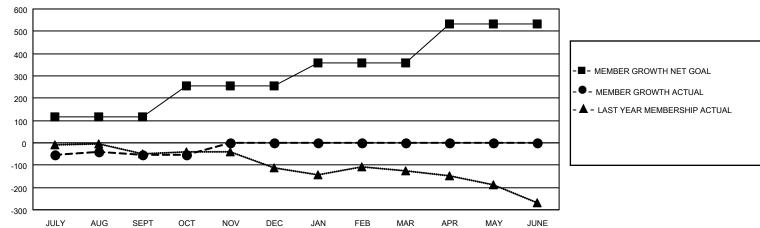

## GAT MONTHLY MEMBERSHIP PROGRESS REPORT Results as of: 10/31/2020

Multiple District 5

**LOCATION: NORTH DAKOTA** 

| Clubs         |               |             |               | Members               |                          |                         |                                                    |  |
|---------------|---------------|-------------|---------------|-----------------------|--------------------------|-------------------------|----------------------------------------------------|--|
|               | RESULTS FOR   | R 2020-2021 |               | RESULTS FOR 2020-2021 |                          |                         |                                                    |  |
| QUARTER       | NEW CLUB GOAL | NEW CLUBS   | DROPPED CLUBS | QUARTER ME            | EMBER GROWTH NET<br>GOAL | MEMBER GROWTH<br>ACTUAL | DROPPED<br>MEMBERS ACTUAL<br>(including transfers) |  |
| JULY/AUG/SEPT | 3             | 2           | 2             | JULY/AUG/SEPT         | - 116                    | 127                     | 154                                                |  |
| OCT/NOV/DEC   | 4             | 0           | 0             | OCT/NOV/DEC           | 140                      | 59                      | 59                                                 |  |
| JAN/FEB/MAR   | 3             | 0           | 0             | JAN/FEB/MAR           | 102                      | 0                       | 0                                                  |  |
| APR/MAY/JUNE  | 5             | 0           | 0             | APR/MAY/JUNE          | 175                      | 0                       | 0                                                  |  |

## GOALS AND ACTUAL MEMBERS CUMULATIVE

| DROPPED CLUBS: 2 |     | 56 CLUBS OF 304 ADDED 1 OR MORE<br>NEW MEMBERS | GENDER DISTRIBUTION  MALE 4,953 (73.19%) |                |       |
|------------------|-----|------------------------------------------------|------------------------------------------|----------------|-------|
| DROPPED MEMBERS  |     |                                                | FEMALE                                   | 1,814 (26.81%) |       |
| DECEASED         | 39  | CLICK HERE FOR CUMULATIVE                      | TOTAL FAMILY UNIT MEMBERS                |                | 1,058 |
| CLUB CANCELLED 0 |     | MEMBERSHIP DATA                                | FAMILY MEMBERS PAYING HALF               |                | 536   |
| OTHER            | 174 |                                                | DUES                                     |                | 330   |
| TOTAL            | 213 |                                                |                                          |                |       |